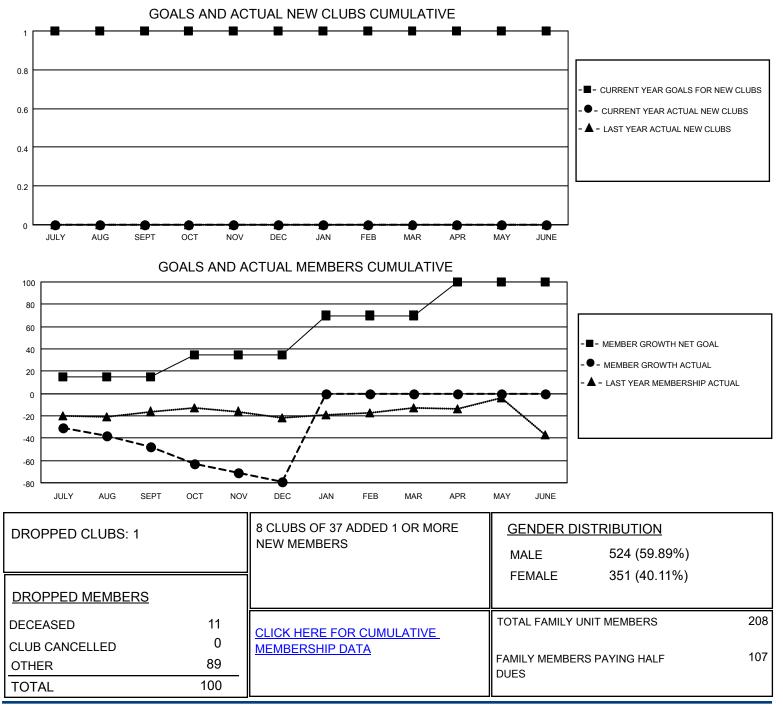

## LOCATION OREGON

District 36 O

Results as of: 12/31/2020

| Clubs                 |               |           |               | Members               |                          |                         |                                                    |
|-----------------------|---------------|-----------|---------------|-----------------------|--------------------------|-------------------------|----------------------------------------------------|
| RESULTS FOR 2020-2021 |               |           |               | RESULTS FOR 2020-2021 |                          |                         |                                                    |
| QUARTER               | NEW CLUB GOAL | NEW CLUBS | DROPPED CLUBS | QUARTER               | EMBER GROWTH NET<br>GOAL | MEMBER GROWTH<br>ACTUAL | DROPPED<br>MEMBERS ACTUAL<br>(including transfers) |
| JULY/AUG/SEPT         | 1             | 0         | 0             | JULY/AUG/SEPT         | - 15                     | 28                      | 55                                                 |
| OCT/NOV/DEC           | 0             | 0         | 1             | OCT/NOV/DEC           | 20                       | 21                      | 45                                                 |
| JAN/FEB/MAR           | 0             | 0         | 0             | JAN/FEB/MAR           | 35                       | 0                       | 0                                                  |
| APR/MAY/JUNE          | 0             | 0         | 0             | APR/MAY/JUNE          | 30                       | 0                       | 0                                                  |